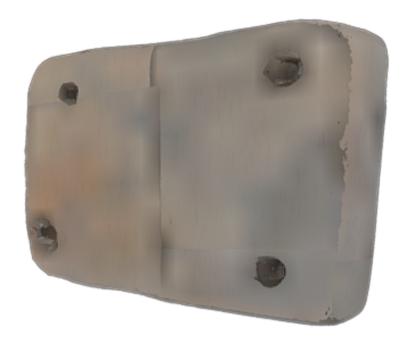

## Description

Piece from the settlement located above the Escoural Cave, belonging to the collection of the Museu Nacional de Arqueologia, and integrated into the collection of the Convent Museum of São Domingos.

This is a quadrangular ceramic loom weight. It shows perforation in both tops. It is made from a compact paste with fine grain non-plastic elements.