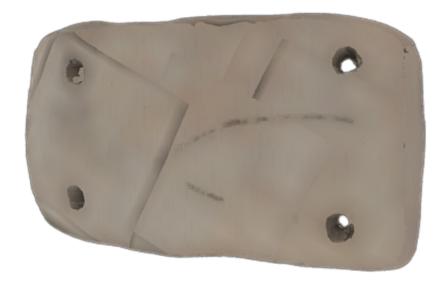

## Description

Piece from the settlement located above the Escoural Cave, belonging to the collection of the Museu Nacional de Arqueologia, and integrated into the collection of the Convent Museum of São Domingos. This is a quadrangular ceramic loom weight. It shows perforation in both tops. It is made from a compact paste with fine grain non-plastic elements.