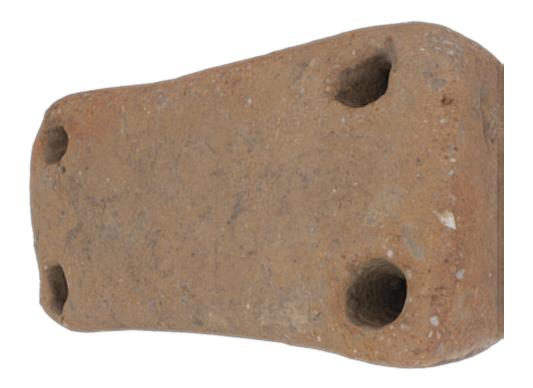

## Description

Piece from the settlement located above the Escoural Cave, belonging to the collection of the Museu Nacional de Arqueologia, and integrated into the collection of the Convent Museum of São Domingos.

This is a quadrangular ceramic loom weight. It shows perforation in both tops. It is made from a compact paste with fine grain non-plastic elements.