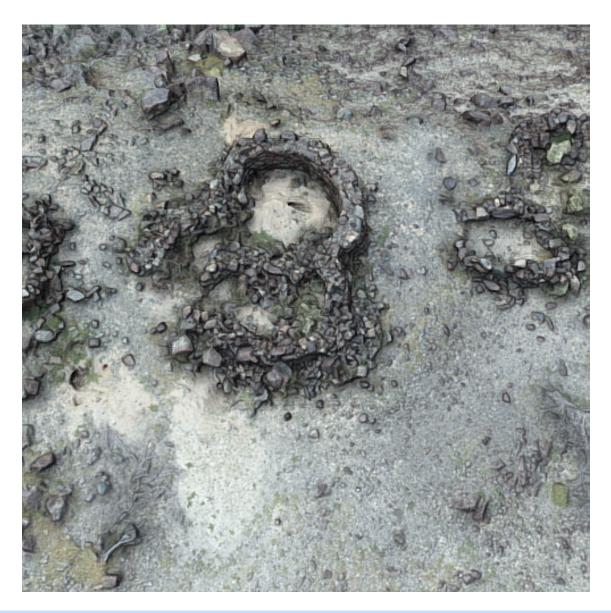

## Description

Early Neolithic Stone Houses, Khatm Al Melaha, Kalba, Sharjah

Khatm Al Melaha is a facinating archaeological site with Late Paleolithic to Early Neolithic features including an extensive ridge of rock art, shell middens, and stone houses remains that are featured in this model. The site is located near the Oman Sea on the coast of Sharjah, near the commuity of Kalba. 3D model was made using 1266 drone and terrestrial images in Reality Capture software. Additional processing was completed in Geomagic Wrap, InstantMeshes, Blender, and Substance Designer.