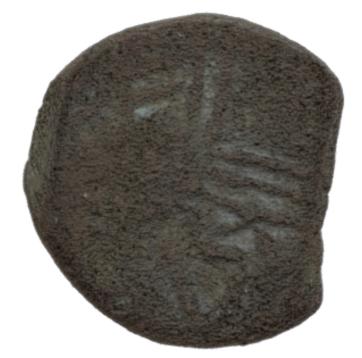

## Description

Northwestern arabia coin. Lihyan?. Circa 350-250 BC. (9g). Imitating Athens. Stylized helmeted head of Athena right, with frontal eye /Schematic representation of owl standing

Pre-Islamic Bronze Coin, Mleiha, Sharjah, UAE. On display in the Sharjah Archaeology Authority. 350-250 BCE. Catalog number unk. Processed in Reality Capture from 245 images.