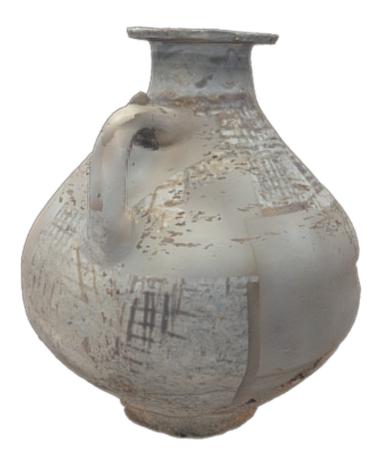

## Description

No. 7 of 17 examples of 19th Century Islamic ceramics under study at the Sharjah Archaeology Authority, in Sharjah, UAE. This specimen is from the site Al-Jubail. GDH was given the opportunity to scan and present these fine examples.

## **Specifications**

**Country:** United Arab Emirates

Region: Sharjah

Site: Sharjah Archaeology Authority

Model URL: <a href="https://globaldigitalheritage.org/model/19th-c-islamic-pottery-7-al-jubail-sharjah/">https://globaldigitalheritage.org/model/19th-c-islamic-pottery-7-al-jubail-sharjah/</a>