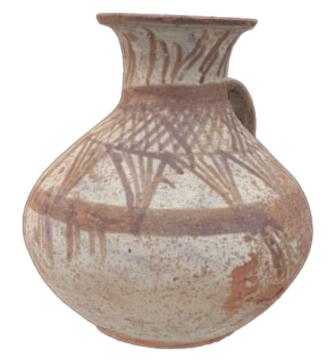

## Description

No. 11 of 17 examples of 19th Century Islamic ceramics under study at the Sharjah Archaeology Authority, in Sharjah, UAE. This specimen is from the site Al-Jubail. GDH was given the opportunity to scan and present these fine examples.

481 photos. Completely processed (aligned, scaled, modeled, cleaned, simplified, unwrapped, textured, meshed) in Reality Capture.

Specifications

Country: United Arab Emirates Region: Sharjah Site: Sharjah Archaeology Authority Model URL: <u>https://globaldigitalheritage.org/model/19th-c-islamic-pottery-no-11-al-jubail-sharjah/</u>