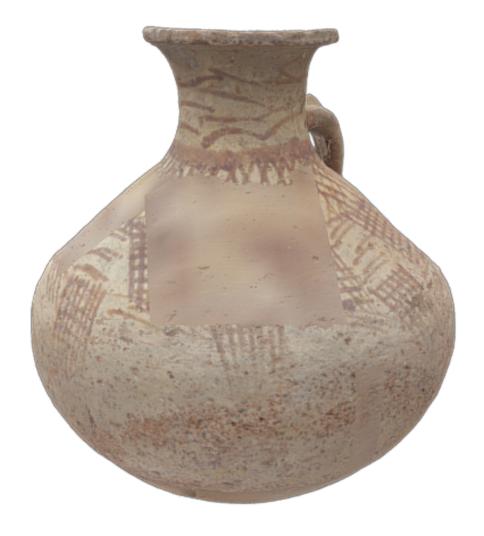

## Description

No. 12 of 17 examples of 19th Century Islamic ceramics under study at the Sharjah Archaeology Authority, in Sharjah, UAE. This specimen is from the site Al-Jubail. GDH was given the opportunity to scan and present these fine examples.

## **Specifications**

**Country:** United Arab Emirates

Region: Sharjah

Site: Sharjah Archaeology Authority

Model URL: <a href="https://globaldigitalheritage.org/model/19th-c-islamic-pottery-12-al-jubail-sharjah/">https://globaldigitalheritage.org/model/19th-c-islamic-pottery-12-al-jubail-sharjah/</a>