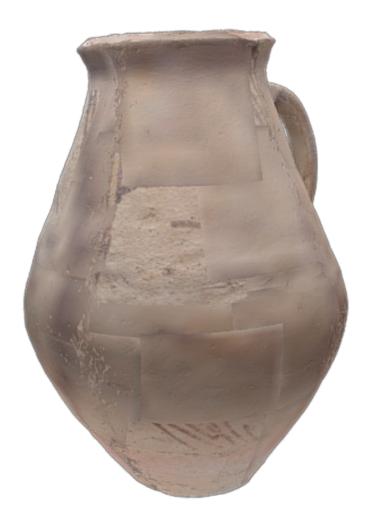

## Description

No. 6 of 17 examples of 19th Century Islamic ceramics under study at the Sharjah Archaeology Authority, in Sharjah, UAE. This specimen is from the site Al Madam. GDH was given the opportunity to scan and present these fine examples.