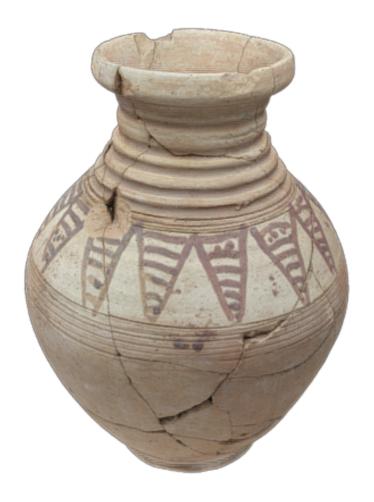

## Description

Painted vase, 4th – 3rd cent. BCE. Mleiha Area FE tomb 1. Mleiha, Sharjah, UAE.. In Overlaet 2018:18-20, Figure 12, and description CAT. n° 5. Catalog No. ML16-171.

794 photos. Completely processed (aligned, scaled, modeled, cleaned, simplified, unwrapped, textured, meshed) in Reality Capture.