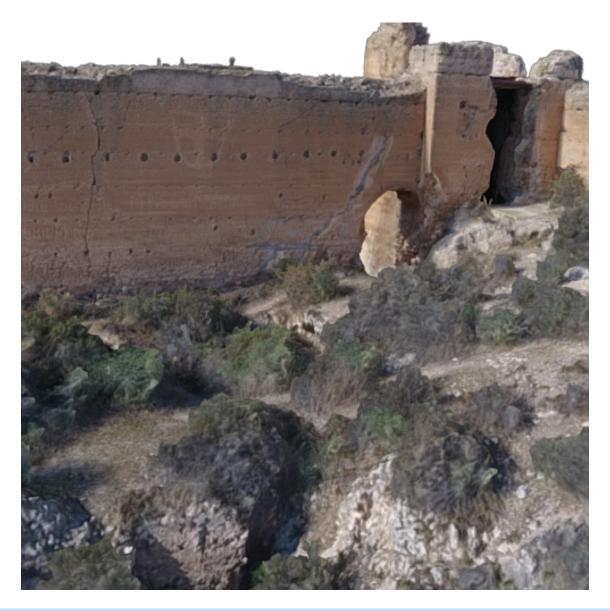

## Description

This 3D model is of the remains of the Islamic Castle of Siyasa, located in the Murcia region of Spain. The castle was constructed in the 12th and 13th century and sits atop a rock cliff located 500 meters above sea level. The fortress provided protection for the ancient city of Siyasa. The 3D model was made using drone imagery captured using a Phantom 4 Pro Plus. The images were aligned and the model was processed and textured in Reality Capture.

## **Specifications**

Country: Spain Region: Murcia Site: Siyâsa Castle Material: Stone Age: Medieval Provenance: Cieza

**Digitization method:** Photogrammetry

Photos / scans number: 564 Hardware: DJI Phantom 4 Pro Plus