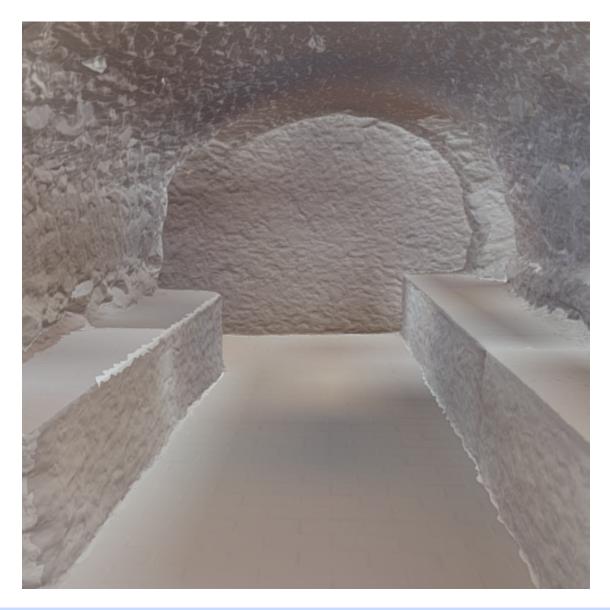

## Description

This 18th century jail is located in the basement of the old Town Hall of Villarrubia de los Ojos (Ciudad Real, Spain) and is one of the few remaining examples of this type of structure in the region. This 3D model is only a part of the old jail structure. This section of the jail currently belongs to the Círculo de la Unión Recreational Association, and we would like to thank this organization for its collaboration in this project.