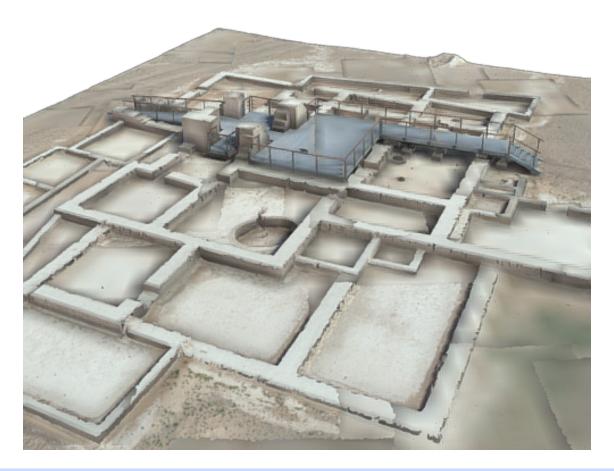

## Description

Mleiha Archaeological Center area, Mleiha, Sharjah. Pre-Islamic

A large farmouse complex, built of mud-brick walls, situated 250m south-east of the Mleiha fort. The site was partially reconstructed and covers a total area of 35m x 25m. At first glance it appears to be a single large building but in fact MLH-4 comprises five residential units with separate entrances. Each of the five units at MLH-4 contains a number of different sized rooms.