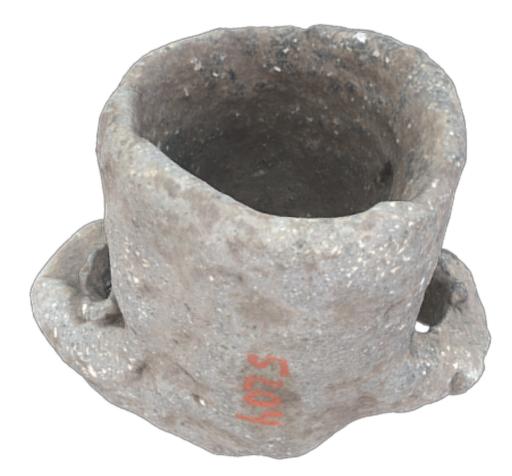

## Description

Bronze Age- Early Iron Age Pottery Cup, Sarajevo

Data were collected as part of a joint research project between GDH and the Association for the Digitization and Informatisation of Cultural Heritage (DIGI.BA) in Sarajevo, in full collaboration with The Sarajevo Museum. Scanned artifacts were on display. Model was created from 487 images from a Canon 5D mk IV. All data were processed in Reality Capture. Project ID PrehistoricPottery12.

## **Specifications**

Country: Bosnia and Herzegovina Region: Sarajevo Site: Sarajevo Museum Material: Ceramic Internal ID: PrehistoricPottery12 Digitization date: 13/06/2019 Digitization method: Photogrammetry Photos / scans number: 487 Hardware: Canon EOS 5D Mark IV Lens: Canon 100 mm 2.8 L **Lighting:** Foldio Lightbox Technician: Víctor Manuel López-Menchero and Ángel Javier Cárdenas Postprocesing: Jeff Du Vernay and Bart McLeod Model URL: https://globaldigitalheritage.org/model/bronze-age-early-iron-age-pottery-cup-sarajevo-prehistoricpot tery12/