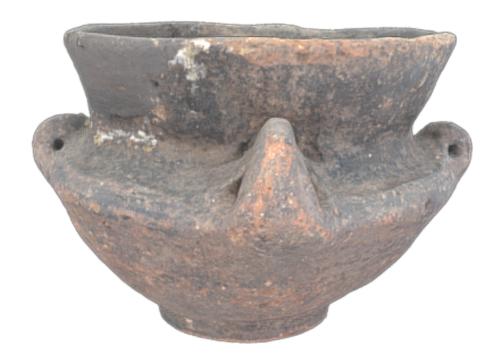

## Description

Late Bronze Age or Early Iron Age Pottery Bowl

Data were collected as part of a joint research project between GDH and the Association for the Digitization and Informatisation of Cultural Heritage (DIGI.BA) in Sarajevo, in full collaboration with The Sarajevo Museum. Scanned artifacts were on display. Model was created from 658 images from a Canon 5D mk IV. All data were processed in Reality Capture. Project ID PrehistoricPottery4.