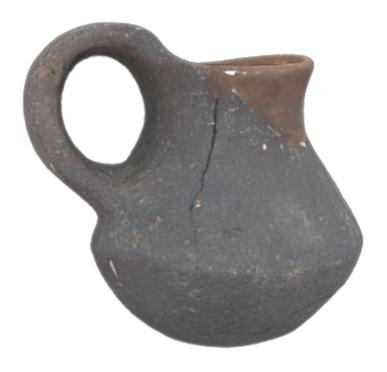

## Description

Late Bronze Age or Early Iron Age Pottery Cup, Sarajevo

Data were collected as part of a joint research project between GDH and the Association for the Digitization and Informatisation of Cultural Heritage (DIGI.BA) in Sarajevo, in full collaboration with The Sarajevo Museum. Scanned artifacts were on display. Model was created from 526 images from a Canon 5D mk IV. All data were processed in Reality Capture. Project ID PrehistoricPottery6.