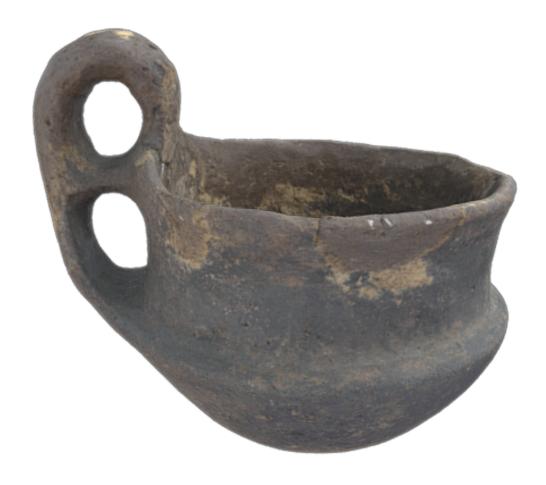

## Description

Bronze Age- Early Iron Age Pottery Cup, Sarajevo

Data were collected as part of a joint research project between GDH and the Association for the Digitization and Informatisation of Cultural Heritage (DIGI.BA) in Sarajevo, in full collaboration with The Sarajevo Museum. Scanned artifacts were on display. Model was created from 476 images from a Canon 5D mk IV. All data were processed in Reality Capture. Project ID PrehistoricPottery8.