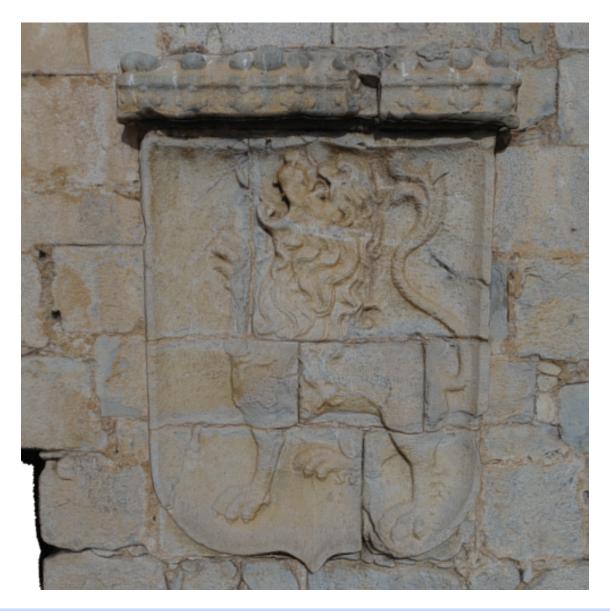

## Description

Second seal of Catalina de Silva, wife of D. Pedro Fajardo y Chacon, I Marques de Los Velez. Seal is located on the outside wall of Los Velez castle in Mula (Murcia, Spain).

This model was created from 123 images captured with a DJI Phanton 4 Pro Plus drone and processed in Agisoft Photoscan.