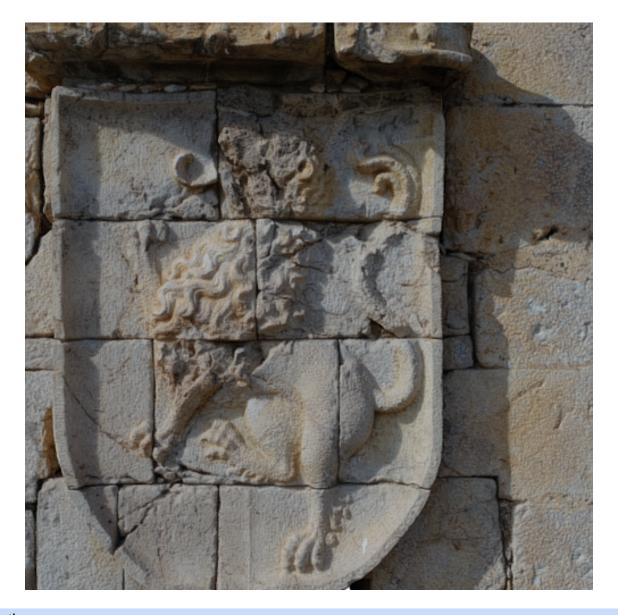

## Description

Seal of Catalina de Silva, wife of D. Pedro Fajardo y Chacon, I Marques de Los Velez. Seal is located on the outside wall of Los Velez castle in Mula (Murcia, Spain).

This model was created from 55 images captured with a DJI Phanton 4 Pro Plus drone and processed in Agisoft Photoscan.

## **Specifications**

**Country:** Spain **Region:** Murcia

**Site:** Los Vélez Castle of Mula **Age:** Early modern period

Internal ID: leon9

Digitization date: 1/02/2018

**Digitization method:** Photogrammetry

Photos / scans number: 55 Hardware: DJI Phantom 4 Pro

Lens: 24 mm

**Technician:** Víctor Manuel López-Menchero **Postprocesing:** Bart McLeod and Jeff Du Vernay

Model URL: https://globaldigitalheritage.org/model/1st-seal-of-silva-family-castle-los-velez-leon9/