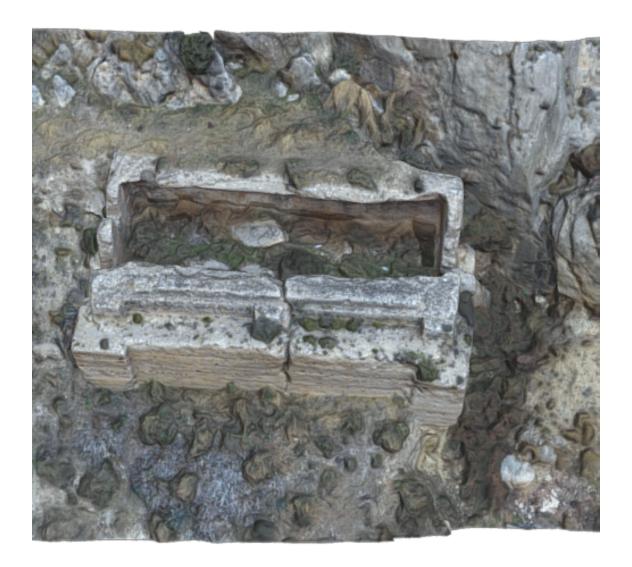

## Description

The cistern (aljibe) of the islamic city of Siyasa in Cieza (Murcia, Spain) is located next to the Siyasa castle. The cistern has a rectangular floor plan and is covered by a barrel vault.