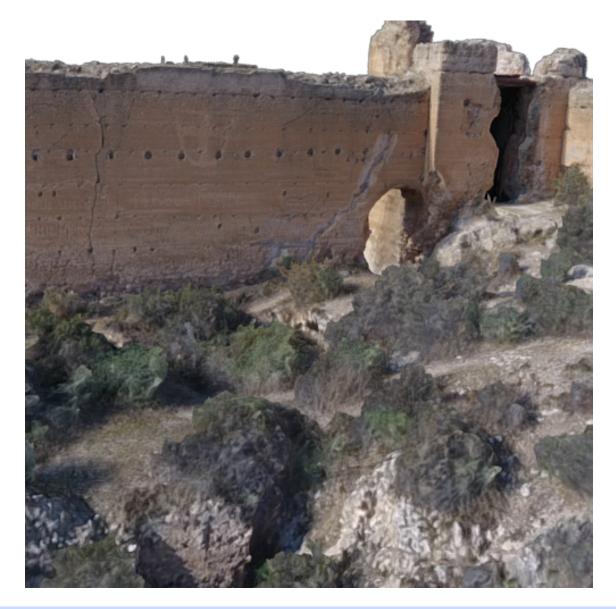

## Description

This 3D model is of the remains of the Islamic Castle of Siyasa, located in the Murcia region of Spain. The castle was constructed in the 12th and 13th century and sits atop a rock cliff located 500 meters above sea level. The fortress provided protection for the ancient city of Siyasa. The 3D model was made using drone imagery captured using a Phantom 4 Pro Plus. The images were aligned and the model was processed and textured in Reality Capture.

## **Specifications**

Country: Spain Region: Murcia Site: Siyâsa Castle Age: Middle Ages Internal ID: model Digitization date: 12/02/2018 Digitization method: Photogrammetry Photos / scans number: 654 Hardware: DJI Phantom 4 Pro Lens: 24 mm Technician: Miguel Ángel Hervás Postprocesing: Bart McLeod and Jeff Du Vernay Model URL: https://globaldigitalheritage.org/model/castillo-de-siyasa-cieza-spain-model/