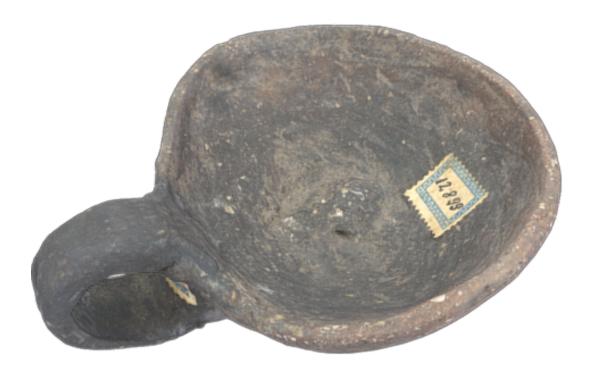

## Description

Bronze Age- Early Iron Age Pottery Cup, Sarajevo

Data were collected as part of a joint research project between GDH and the Association for the Digitization and Informatisation of Cultural Heritage (DIGI.BA) in Sarajevo, in full collaboration with The Sarajevo Museum. Scanned artifacts were on display. Model was created from 392 images from a Canon 5D mk IV. All data were processed in Reality Capture. Project ID PrehistoricPottery1.

## **Specifications**

Country: Bosnia and Herzegovina

Region: Sarajevo Material: Ceramic Age: Prehistoric

Internal ID: PrehistoricPottery1
Digitization date: 13/06/2019

**Digitization method:** Photogrammetry