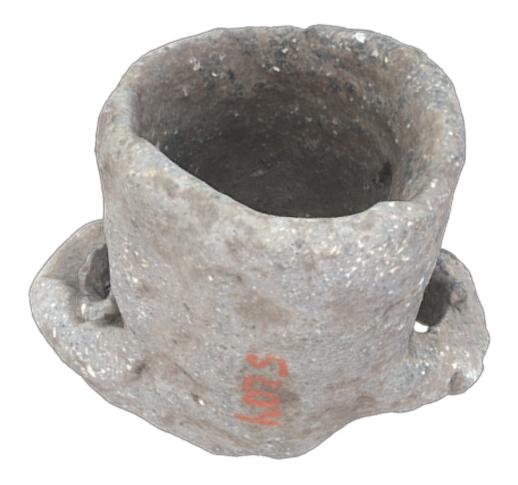

## Description

Bronze Age- Early Iron Age Pottery Cup, Sarajevo

Data were collected as part of a joint research project between GDH and the Association for the Digitization and Informatisation of Cultural Heritage (DIGI.BA) in Sarajevo, in full collaboration with The Sarajevo Museum. Scanned artifacts were on display. Model was created from 487 images from a Canon 5D mk IV. All data were processed in Reality Capture. Project ID PrehistoricPottery12.

## **Specifications**

Country: Bosnia and Herzegovina

Region: Sarajevo Material: Ceramic Age: Prehistoric

Internal ID: PrehistoricPottery12 Digitization date: 13/06/2019

**Digitization method:** Photogrammetry