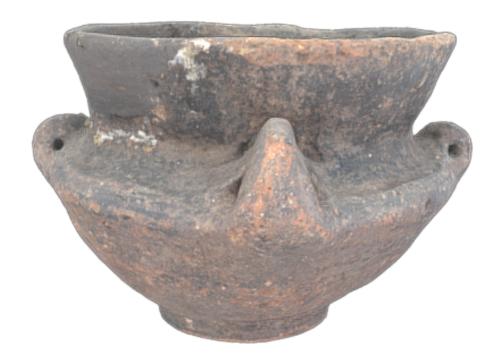

## Description

Late Bronze Age or Early Iron Age Pottery Bowl

Data were collected as part of a joint research project between GDH and the Association for the Digitization and Informatisation of Cultural Heritage (DIGI.BA) in Sarajevo, in full collaboration with The Sarajevo Museum. Scanned artifacts were on display. Model was created from 658 images from a Canon 5D mk IV. All data were processed in Reality Capture. Project ID PrehistoricPottery4.

## **Specifications**

Country: Bosnia and Herzegovina

Region: Sarajevo Material: Ceramic Age: Prehistoric

Internal ID: PrehistoricPottery4 Digitization date: 13/06/2019

**Digitization method:** Photogrammetry