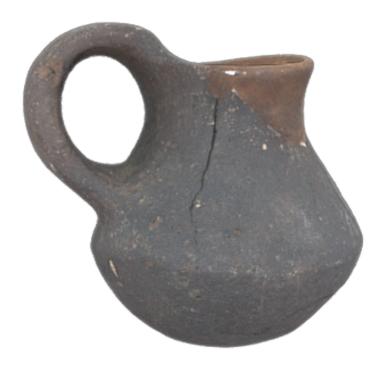

## Description

Late Bronze Age or Early Iron Age Pottery Cup, Sarajevo

Data were collected as part of a joint research project between GDH and the Association for the Digitization and Informatisation of Cultural Heritage (DIGI.BA) in Sarajevo, in full collaboration with The Sarajevo Museum. Scanned artifacts were on display. Model was created from 526 images from a Canon 5D mk IV. All data were processed in Reality Capture. Project ID PrehistoricPottery6.