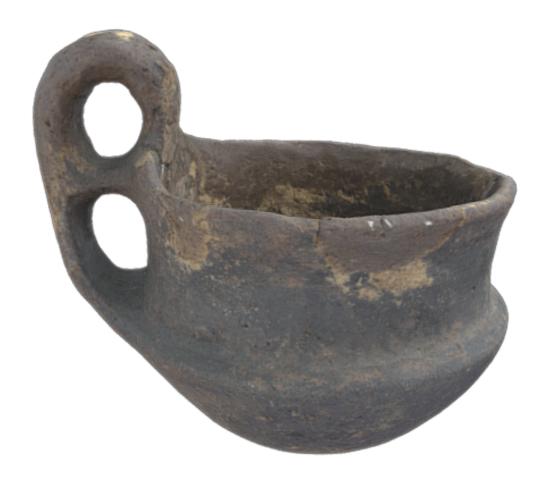

## Description

Bronze Age- Early Iron Age Pottery Cup, Sarajevo

Data were collected as part of a joint research project between GDH and the Association for the Digitization and Informatisation of Cultural Heritage (DIGI.BA) in Sarajevo, in full collaboration with The Sarajevo Museum. Scanned artifacts were on display. Model was created from 476 images from a Canon 5D mk IV. All data were processed in Reality Capture. Project ID PrehistoricPottery8.

## **Specifications**

Country: Bosnia and Herzegovina

Region: Sarajevo Material: Ceramic Age: Prehistoric

Internal ID: PrehistoricPottery8
Digitization date: 13/06/2019

**Digitization method:** Photogrammetry