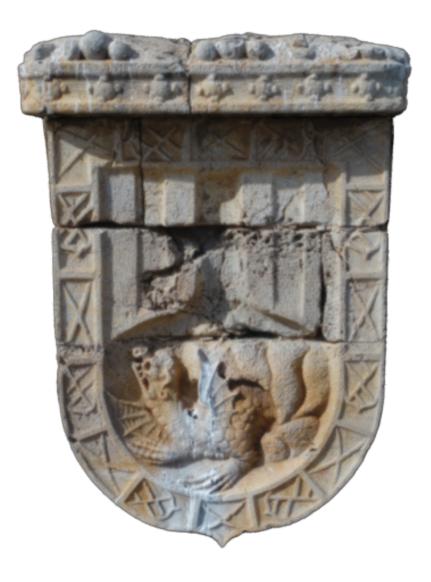

## Description

1st seal of Mencia de la Cueva y Mendoza, second wife of D. Pedro Fajardo y Chacon, I Marques de Los Velez. Seal is located on the outside wall of Los Velez castle in Mula (Murcia, Spain).