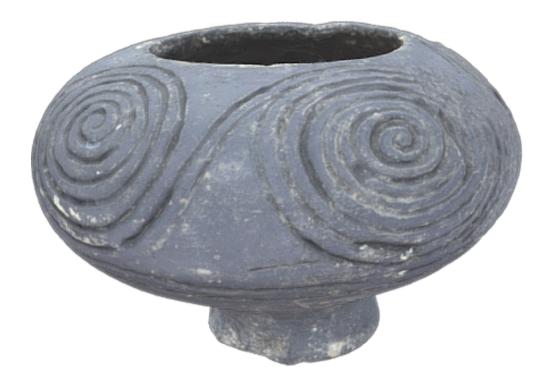

## Description

Neolithic Butmir pottery, National Museum, Sarajevo, Bosnia. Butmir pottery with spiral motiffs.

Data were collected as part of a joint research project between GDH and the Association for the Digitization and Informatisation of Cultural Heritage (DIGI.BA) in Sarajevo, in full collaboration with the National Museum of Bosnia and Herzegovina, Sarajevo. Model was created from 668 images from a Canon 5D mk IV. All data were processed in Reality Capture. Project ID NMB BH15279.