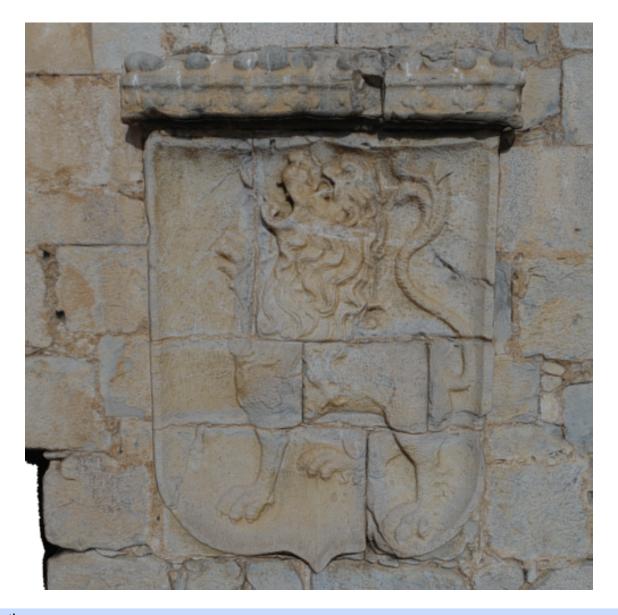

## Description

Second seal of Catalina de Silva, wife of D. Pedro Fajardo y Chacon, I Marques de Los Velez. Seal is located on the outside wall of Los Velez castle in Mula (Murcia, Spain).

This model was created from 123 images captured with a DJI Phanton 4 Pro Plus drone and processed in Agisoft Photoscan.