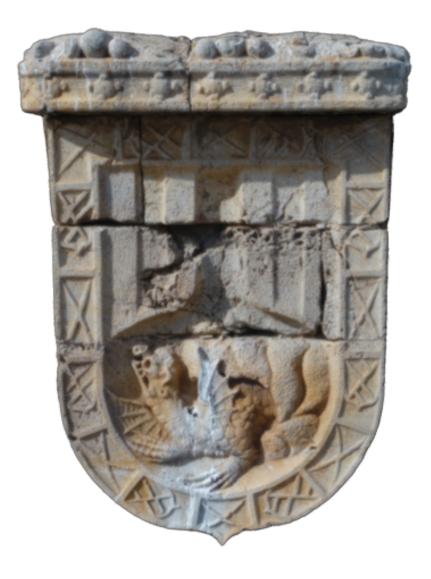

## Description

1st seal of Mencia de la Cueva y Mendoza, second wife of D. Pedro Fajardo y Chacon, I Marques de Los Velez. Seal is located on the outside wall of Los Velez castle in Mula (Murcia, Spain).

## **Specifications**

Country: Spain Region: Murcia Material: Stone Age: Modern Age

Provenance: Castle of los Velez de Mula

Digitization date: 1/02/2018

**Digitization method:** Photogrammetry

Photos / scans number: 50 Hardware: DJI Phantom 4 Pro