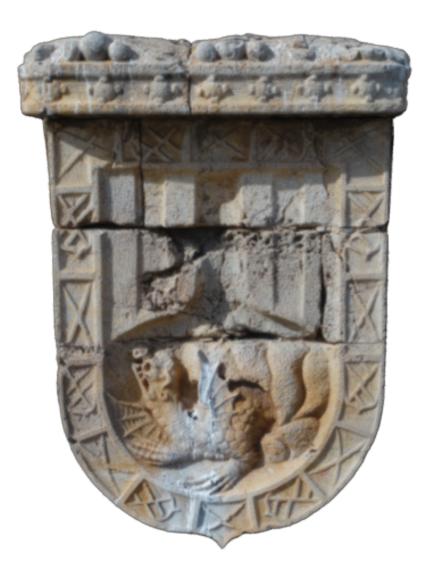

## Description

1st seal of Mencia de la Cueva y Mendoza, second wife of D. Pedro Fajardo y Chacon, I Marques de Los Velez. Seal is located on the outside wall of Los Velez castle in Mula (Murcia, Spain).