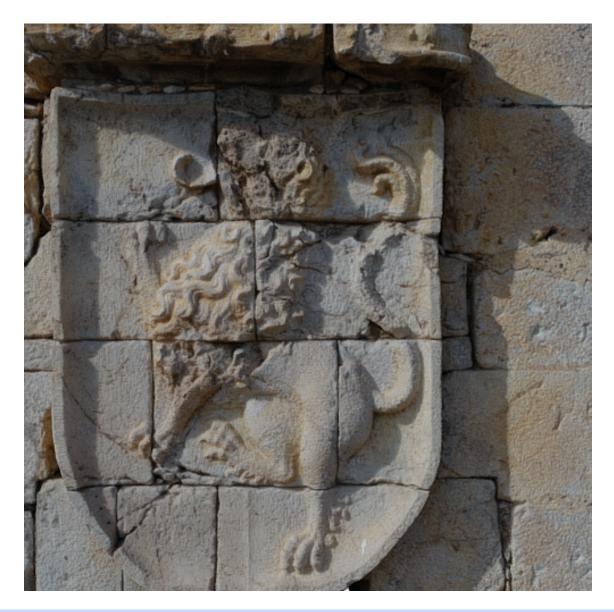

## Description

Seal of Catalina de Silva, wife of D. Pedro Fajardo y Chacon, I Marques de Los Velez. Seal is located on the outside wall of Los Velez castle in Mula (Murcia, Spain).

This model was created from 55 images captured with a DJI Phanton 4 Pro Plus drone and processed in Agisoft Photoscan.