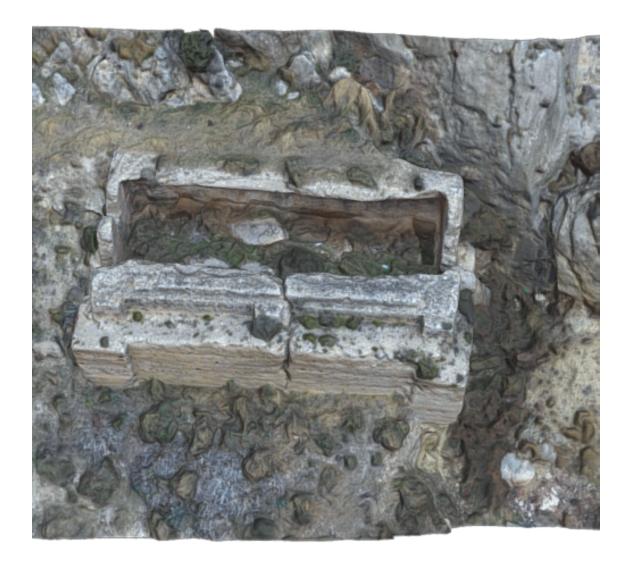

## Description

The cistern (aljibe) of the islamic city of Siyasa in Cieza (Murcia, Spain) is located next to the Siyasa castle. The cistern has a rectangular floor plan and is covered by a barrel vault.