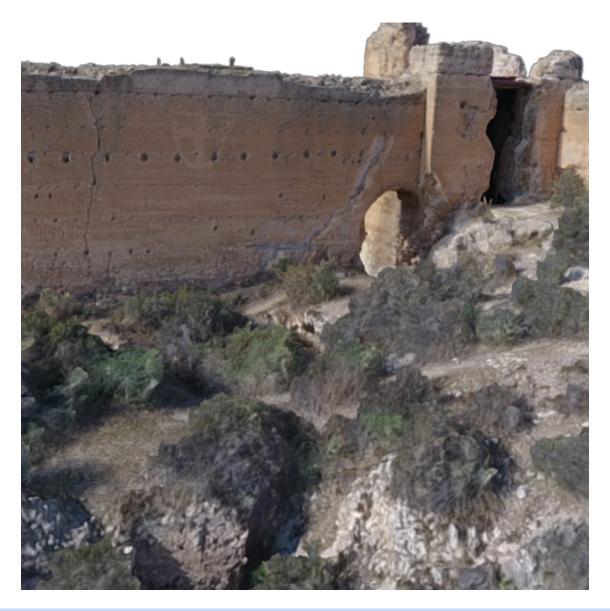

## Description

This 3D model is of the remains of the Islamic Castle of Siyasa, located in the Murcia region of Spain. The castle was constructed in the 12th and 13th century and sits atop a rock cliff located 500 meters above sea level. The fortress provided protection for the ancient city of Siyasa. The 3D model was made using drone imagery captured using a Phantom 4 Pro Plus. The images were aligned and the model was processed and textured in Reality Capture.