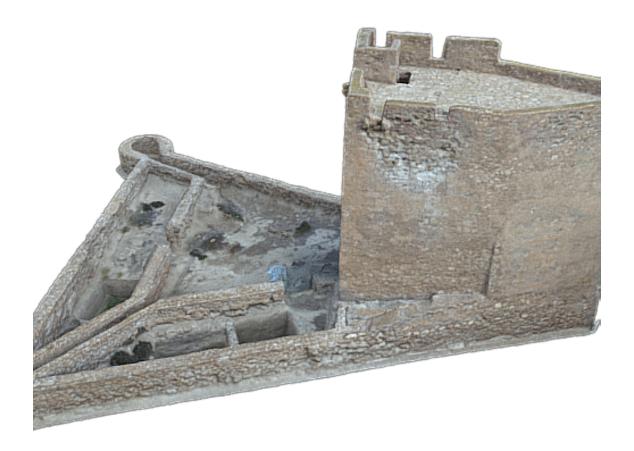

## Description

This 3D model is of Torre de Cope, a 16th Century fort located along the Mediteranean Coast in Murcia, Spain. The fort was built as a point of defense against invading pirates from northern Africa.