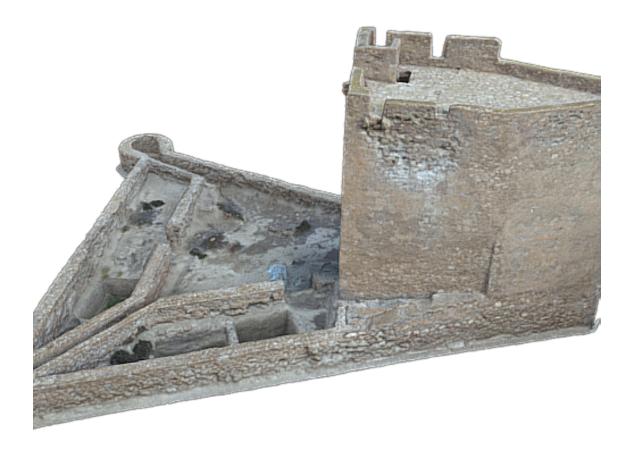

## Description

This 3D model is of Torre de Cope, a 16th Century fort located along the Mediteranean Coast in Murcia, Spain. The fort was built as a point of defense against invading pirates from northern Africa.