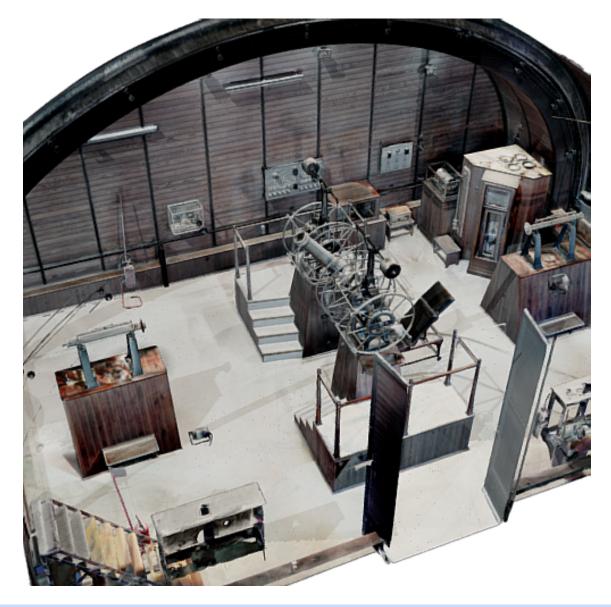

## Description

19th Century Meridian circle of Repsold located at the Capodimonte Astronomical Observatory/MuSA – Museum of Astronomical Instruments, Naples, Italy.

3D model was made in Reality Capture from 49 scan positions captured with two FARO Focus3D terrestrial laser scanners. Additional processing was completed in Meshlab and Blender.

## **Specifications**

Country: Italy Region: Capodimonte-Naples Provenance: INAF Capodimonte Astronomical Observatory Internal ID: Telescope\_Full\_Room Digitization date: 25/09/2019 Digitization method: Laser Scanner Photos / scans number: 48 Hardware: FARO Focus3D S70 Lighting: Interior Model URL: https://globaldigitalheritage.org/model/large-telescope-in-isolated-building-telescope\_full\_room/