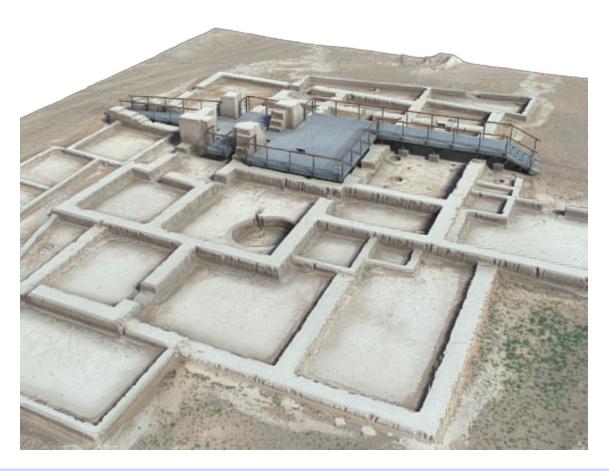

## Description

Mleiha Archaeological Center area, Mleiha, Sharjah. Pre-Islamic

A large farmouse complex, built of mud-brick walls, situated 250m south-east of the Mleiha fort. The site was partially reconstructed and covers a total area of 35m x 25m. At first glance it appears to be a single large building but in fact MLH-4 comprises five residential units with separate entrances. Each of the five units at MLH-4 contains a number of different sized rooms.