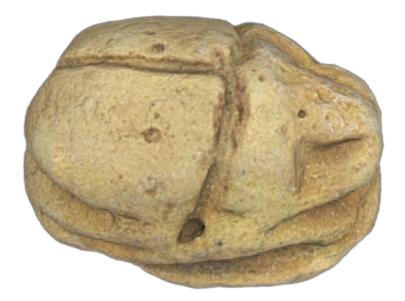

## Description

Pre-Islamic Scarabold seal with hieroglyphic inscriptions, Mleiha, Sharjah, UAE. On display in the Mleiha Archaeological Center. 3rd – 2nd Century BCE. Catalog number ML7.1. Processed in Reality Capture from 386 images.

## Specifications

Country: United Arab Emirates Region: Sharjah Age: Antiquity Provenance: Mleiha Archaeological Center Catalog number: ML7.1 Internal ID: Beetle1 Digitization date: 14/02/2020 Digitization method: Photogrammetry Photos / scans number: 386 Hardware: Canon EOS 5D Mark IV Lens: Canon 100mm f 2.8 Lighting: Foldio Lightbox Model URL: https://globaldigitalheritage.org/model/beetle1-ml7-1-beetle1/