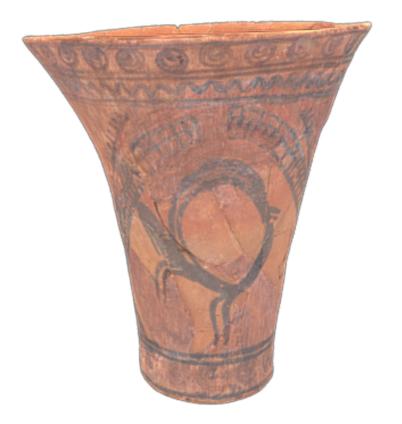

## Description

Pre-Islamic conical cup elegantly decorated with an ibex motif. Mleiha, Sharjah, UAE. On display in the Mleiha Archaeological Center. 3rd Century CE. Catalog number ML10.030. Processed in Reality Capture from 407 images.