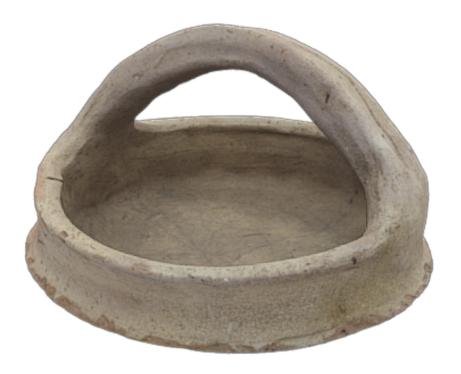

## Description

Pre-Islamic basket shaped pottery container with large arched handle., Mleiha, Sharjah, UAE. On display in the Mleiha Archaeological Center. 3rd-4th CE. Catalog number ML10163. Processed in Reality Capture from 297 images.