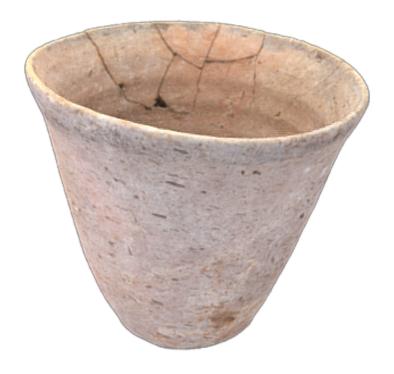

## Description

Bronze Age conical pottery cup with a flat base, bearing traces of painted decoration., Jebel al-Buhais, Sharjah, UAE. On display in the Mleiha Archaeological Center. 2nd millenium BCE. Catalog number Sm1997.253. Processed in Reality Capture from 294 images.