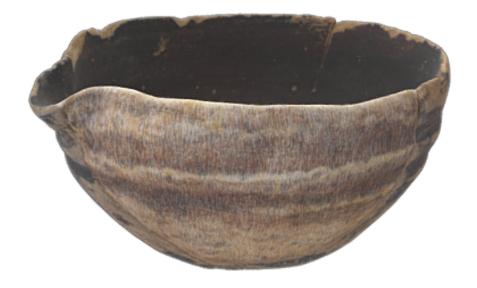

## Description

Iron Age pottery bowl with flat base and ridges on the upper half of the body., Jebel al-Buhais, Sharjah, UAE. On display in the Mleiha Archaeological Center. 1st millennium BCE. Catalog number EXS111. Processed in Reality Capture from 366 images.