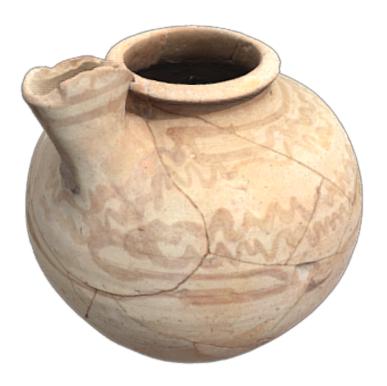

## Description

Bronze Age pottery jar with globular body, simple round base and round mouth with flared rim. There is a short upright spout on the shoulder decorated with two horizontal painted bands. , Jebel al-Buhais, Sharjah, UAE. On display in the Mleiha Archaeological Center. 2nd millenium BCE. Catalog number EXS053. Processed in Reality Capture from 358 images.