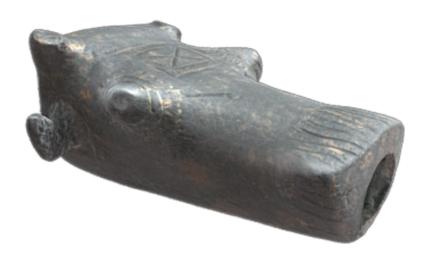

## Description

Pre-Islamic bronze spout in form of a cow's head with two short horns and projected eyes, with incised decoration., Mleiha, Sharjah, UAE. On display in the Mleiha Archaeological Center. 2nd Century BCE. Catalog number ML5.30. Processed in Reality Capture from 349 images.