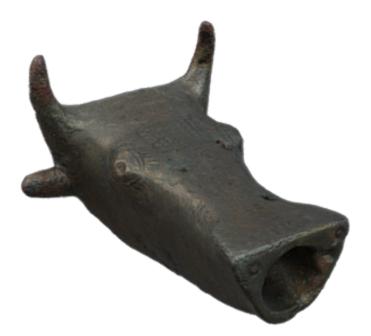

## Description

Pre-Islamic bronze spout in form of a cow's head with two short horns and projected eyes, with incised decoration., Mleiha, Sharjah, UAE. On display in the Mleiha Archaeological Center. 2nd Century BCE. Catalog number ML6.01. Processed in Reality Capture from 344 images.