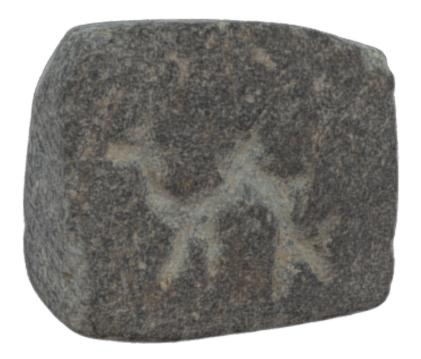

## Description

Pre-Islamic soft stone stamp seal engraved with a camel. Mleiha, Sharjah, UAE. On display in the Mleiha Archaeological Center. 1st Century CE. Catalog number EXS200. Processed in Reality Capture from 343 images.