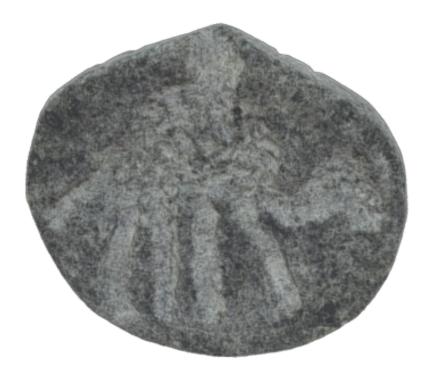

## Description

Pre-Islamic soft stone stamp seal engraved with camel motif. Mleiha, Sharjah, UAE. On display in the Mleiha Archaeological Center. 1st Century CE. Catalog number ML.20. Processed in Reality Capture from 343 images.