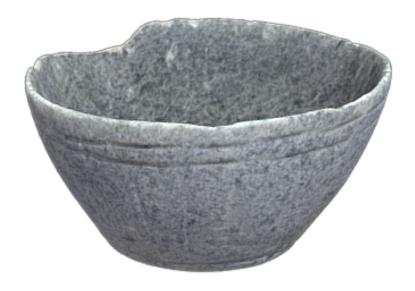

## Description

Iron Age soft stone vessel with flared walls, small base, wide mouth and incised decoration., Jebel al-Buhais, Sharjah, UAE. On display in the Mleiha Archaeological Center. 1st millennium BCE. Catalog number Sm1997.248. Processed in Reality Capture from 324 images.