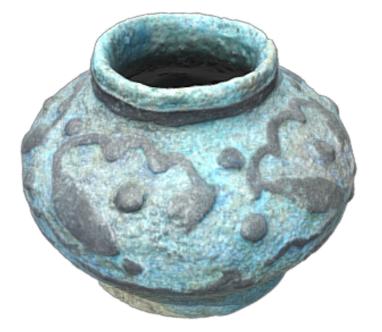

## Description

Historic Blue Glazed Pottery imported from Iran 19th century, Mleiha, Sharjah, UAE

Historic Blue Glazed Pottery imported from Iran 19th century, Mleiha, Sharjah, UAE. On display in the Sharjah Archaeology Authority. 19th C. Catalog number unk. Processed in Reality Capture from 371 images.

## Specifications

Country: United Arab Emirates Region: Sharjah Material: Ceramic Age: Antiquity Provenance: Sharjah Archaeology Authority Catalog number: unk Internal ID: BlueGlassPottery Digitization date: 19/02/2020 Digitization method: Photogrammetry Photos / scans number: 371 Hardware: Canon EOS 5D Mark IV Lens: Canon 100mm f 2.8 Lighting: Foldio Lightbox Model URL: https://globaldigitalheritage.org/model/blueglasspottery-unk-blueglasspottery/